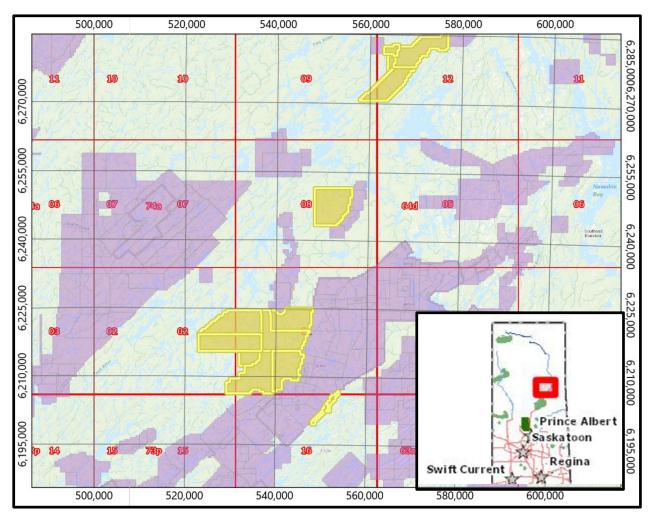

### HIGHLIGHTS:

- 1968 geological mapping outlined an area of about 10-kilometer of pegmatite outcrops.
- Pegmatites of up to 1100 feet x 200 feet outcropping have been mapped in the area.
- Some outcrops have very high Uranium (U) assays- in Australia higher Uranium concentration is associated with lithium in some pegmatites.
- The new claims have the highest Lithium (Li) value of 108 ppm in till samples- Geological Survey of Canada (GSC) collected 305 till samples covering over hundred thousand of Hectares.
- The highest Li sample of 108ppm also has associated Cesium (Cs) and Tantalum (Ta) anomalies-Li accompanying Cs and Ta indicate the Spodumene presence.

## See Location Map Attached (new claims in yellow colour)